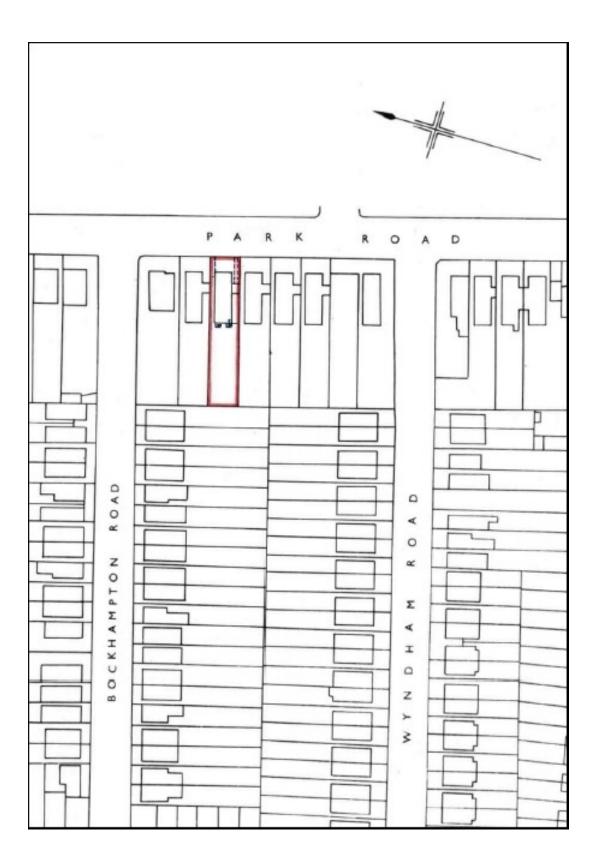

Lease Plan:

203 Park Road, Kingston-upon-Thames, Surrey, KT2 5JY

Plan 3

|        | , 5                                                  |                                         |
|--------|------------------------------------------------------|-----------------------------------------|
|        | 203 Park Road, Kingston-upon-Thames, Surrey, KT2 5JY | Page 3 of 3                             |
|        | 1 2000 1 1011 1                                      | Issue number: Issue 0                   |
|        | Lease Plan :                                         | Issue date: 12 <sup>th</sup> July 20    |
|        |                                                      | Paper size: A3                          |
|        |                                                      | Scale: 1:1250                           |
| Notes: |                                                      | (T) 07734 841 524                       |
|        |                                                      | (11) 1111111111111111111111111111111111 |

### **Home Standards Commercial Ltd**

(E) Info@HomeStandards.co.uk (W) www.HomeStandards.co.uk

2017 01